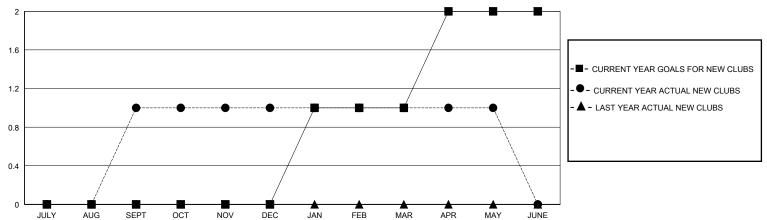

## MONTHLY MEMBERSHIP PROGRESS REPORT

District 131

Results as of: 5/31/2024

| GMT: | LOCATION LITHUANIA | GMT CA |
|------|--------------------|--------|
|      |                    |        |

| Clubs                 |               |           | Members               |               |                        |                         |                                                    |
|-----------------------|---------------|-----------|-----------------------|---------------|------------------------|-------------------------|----------------------------------------------------|
| RESULTS FOR 2023-2024 |               |           | RESULTS FOR 2023-2024 |               |                        |                         |                                                    |
| QUARTER               | NEW CLUB GOAL | NEW CLUBS | DROPPED CLUBS         | QUARTER MEME  | BER GROWTH NET<br>GOAL | MEMBER GROWTH<br>ACTUAL | DROPPED<br>MEMBERS ACTUAL<br>(including transfers) |
| JULY/AUG/SEPT         | 0             | 1         | 0                     | JULY/AUG/SEPT | 3                      | 24                      | 11                                                 |
| OCT/NOV/DEC           | 0             | 0         | 1                     | OCT/NOV/DEC   | 5                      | 14                      | 39                                                 |
| JAN/FEB/MAR           | 1             | 0         | 0                     | JAN/FEB/MAR   | 15                     | 9                       | 5                                                  |
| APR/MAY/JUNE          | 1             | 0         | 0                     | APR/MAY/JUNE  | 15                     | 15                      | 17                                                 |

## GOALS AND ACTUAL NEW CLUBS CUMULATIVE