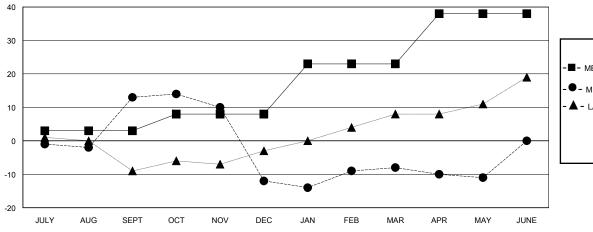

## MONTHLY MEMBERSHIP PROGRESS REPORT

District 131

Results as of: 5/31/2024

| GMT: | LOCATION LITHUANIA | GMT CA |
|------|--------------------|--------|
|      |                    |        |

| Clubs                 |               |           | Members               |               |                        |                         |                                                    |
|-----------------------|---------------|-----------|-----------------------|---------------|------------------------|-------------------------|----------------------------------------------------|
| RESULTS FOR 2023-2024 |               |           | RESULTS FOR 2023-2024 |               |                        |                         |                                                    |
| QUARTER               | NEW CLUB GOAL | NEW CLUBS | DROPPED CLUBS         | QUARTER MEME  | BER GROWTH NET<br>GOAL | MEMBER GROWTH<br>ACTUAL | DROPPED<br>MEMBERS ACTUAL<br>(including transfers) |
| JULY/AUG/SEPT         | 0             | 1         | 0                     | JULY/AUG/SEPT | 3                      | 24                      | 11                                                 |
| OCT/NOV/DEC           | 0             | 0         | 1                     | OCT/NOV/DEC   | 5                      | 14                      | 39                                                 |
| JAN/FEB/MAR           | 1             | 0         | 0                     | JAN/FEB/MAR   | 15                     | 9                       | 5                                                  |
| APR/MAY/JUNE          | 1             | 0         | 0                     | APR/MAY/JUNE  | 15                     | 15                      | 17                                                 |

## GOALS AND ACTUAL MEMBERS CUMULATIVE

| _ | MEMBER | GROWTH | NET | GOAL |  |
|---|--------|--------|-----|------|--|
|   |        |        |     |      |  |

- ● - MEMBER GROWTH ACTUAL

- ▲ - LAST YEAR MEMBERSHIP ACTUAL